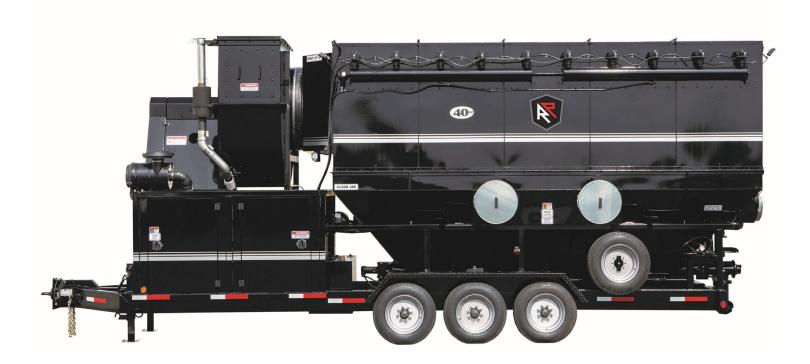

### Up to 45,000 cfm of HEPA filtration on a trailer or skid

A standard portable HEPA air is about 1,000 cfm. Our units are 6,000 to 45,000 cfm and have long-life filters that in this application will last for years.

# How It Works

- Unit can be parked outside the building
- Large 16" or 20" flexible ducting will run from the unit into the building
- Air flow created will capture any airborne pathogen
- Air will pass through the thousands of square feet of HEPA filtration in the unit and discharge the clean air outside
- Studies show the greater the airflow the chances of airborne pathogens infecting someone is greatly reduced
- Units can be diesel or electric powered and can run around the clock-no need to ever change filters