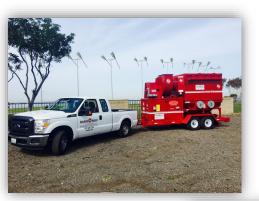

# How It Works

- Unit can be parked outside the building
- Large 16" or 20" flexible ducting will run from the unit into the building
- Air flow created will capture any airborne pathogen
- Air will pass through the thousands of square feet of HEPA filtration in the unit and discharge the clean air outside
- Studies show the greater the airflow the chances of airborne pathogens infecting someone is greatly reduced
- Units can be diesel or electric powered and can run around the clock-no need to ever change filters