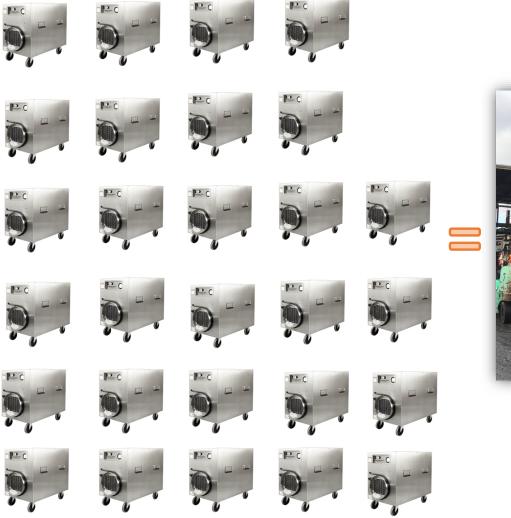

### One units does the work of 28 standard HEPA machines

Our long-life filters are designed for heavy dust loading, therefore being used as a HEPA negative air machine, the self-cleaning filters will last years.