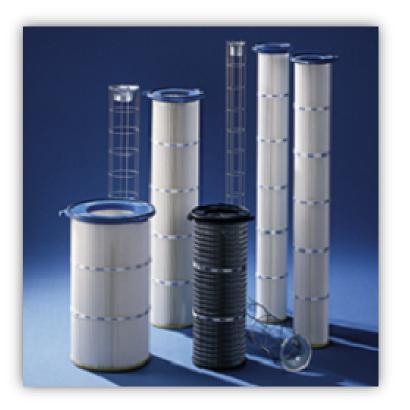

### Up to 45,000 cfm of HEPA filtration on a trailer or skid

A standard portable HEPA air is about 1,000 cfm. Our units are 6,000 to 45,000 cfm and have long-life filters that in this application will last for years.

### One units does the work of 28 standard HEPA machines

Our long-life filters are designed for heavy dust loading, therefore being used as a HEPA negative air machine, the self-cleaning filters will last years.