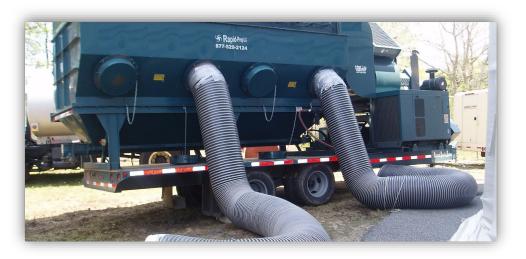

# How It Works

- Unit can be parked outside the building
- Large 16" or 20" flexible ducting will run from the unit into the building
- Air flow created will capture any airborne pathogen
- Air will pass through the thousands of square feet of HEPA filtration in the unit and discharge the clean air outside
- Studies show the greater the airflow the chances of airborne pathogens infecting someone is greatly reduced
- Units can be diesel or electric powered and can run around the clock-no need to ever change filters