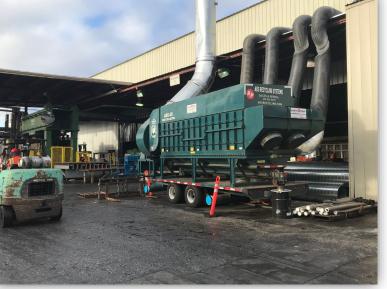

# How It Works

- Unit can be parked outside the building
- Large 16" or 20" flexible ducting will run from the unit into the building
- Air flow created will capture any airborne pathogen
- Air will pass through the thousands of square feet of HEPA filtration in the unit and discharge the clean air outside
- Studies show the greater the airflow the chances of airborne pathogens infecting someone is greatly reduced
- Units can be diesel or electric powered and can run around the clock-no need to ever change filters