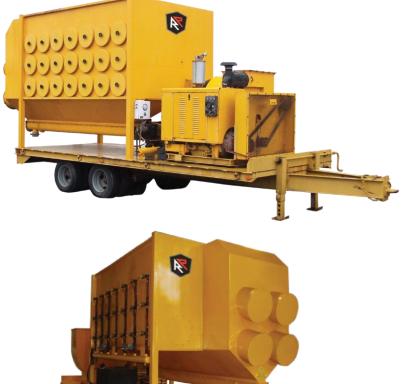

## 45,000 CFM TRAILER ELECTRIC DUST COLLECTOR

## **FEATURES**

- AIR VOLUME: 45,000 CFM at 12" W.G.
- POWER SOURCE: 125 HP, 3 Phase 480 Volts TEFC motor with all controls in a NEMA enclosure.
- FILTRATION: 42 cartridge filters side access with pulse jet style cleaning system with an air to cloth ratio of 3.8 to 1
- FILTER MEDIA AREA: 11,780 sq.ft.
- DISCHARGE CONVEYOR: Auger conveyor empties into 55 gal. drums
- CONVEYOR DRIVE: 2 HP Electric, 480 Volt

## **STANDARD EQUIPMENT**

- Four-20" ducting connections
- Spark resistant type C, class IV blower, non-over loading variable speed fan
- Branded V-belt driven with clutch
- Air required-76 CFM @ 90 psi
- Inlet air regulator
- Magnehelic gauge
- Quick release filter access
- DOT approved dual axle electric brakes, pintle hitch
- Dimensions: 336" L x 104" W x 144" H
- Weight: 16,500 lbs.