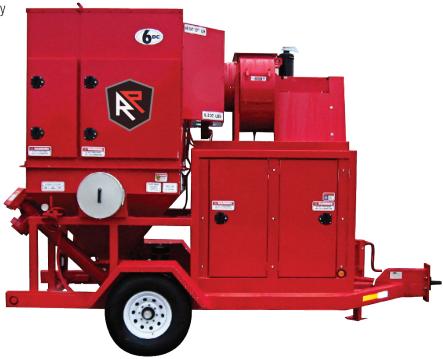

## 6,000 CFM TRAILER DIESEL DUST COLLECTOR

## **FEATURES**

- POWER SOURCE: 49 HP Kohler Tier 4 diesel engine

- **FILTRATION:** 12 filter, vertical top loading cartridge design

- FILTERING CAPACITY: 6,000 cfm at 12" Wg

- AIR INLETS: (3) 16' inlet ports (2 on side, 1 on rear)

- **DIMENSIONS:** 182" L x 99" W x 130" H

- WEIGHT: 6,200 lbs

- Diesel or electric powered

- Mobile or skid mounted

- Hydraulically driven augers or gravity dump

- Air to cloth ratio of 1.95:1

- Efficiency of 99.8% at .5 micron

- On board air compressor, belt drive 18 cfm (optional)

- Solid state, programmable timer board for reverse air pulse filter cleaning system

- (1) 7000# Torsion axle with electric brakes

- Pintle hitch

- DOT approved trailer lighting and reflective recognition tape

- High quality finish (epoxy primer, polyurethane top coat)

- Standard one year limited warranty