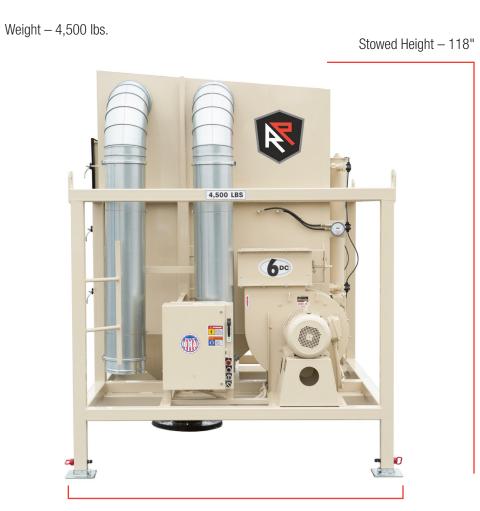

able drum cover kit (manual crank down)
- Four telescoping legs with pins
- Inlet air regulator
- Magnehelic gauge
- Four point heavy duty lift cage (low profile)
- Manual outlet damper with protective screen
- Quick release filter access
- Shipping container loading

### **OPTIONS**

- -16" Inlet connections
- Diesel power package
- Air compressor package
- DOT approved tandem axle trailer
- Hydraulic telescoping lift
- Ladder kit
- Sound package for ultra quiet operation
- Removable feet (caster or v-groove)
- Discharge height leg extensions
- Four-way fork tubes
- Camlock connections (electric panel connections)
- Explosion proof vents, motor and fans
- Pneumatic vibrators
- Inlet and outlet connections







## RAPID PREP

# FILT-AIRE 6,000 CFM DUST COLLECTOR



Raised Height – 158"