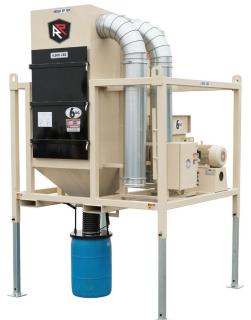

# FILT-AIRE 6,000 CFM ELECTRIC SKID DUST COLLECTOR

#### **FEATURES**

- AIR VOLUME: Alr Volume: 6,000 ACFM at 12" Wg.
- POWER SOURCE: 20 HP, 460 volt, 3 phase TEFC motor with air controls in a NEMA enclosure.
- FRAME: 12 gauge steel construction with fork pockets, heavy duty steel tube frame, and certified lifting eyes.
- FILTRATION: 12 cartridge filters with pulse jet style cleaning system with an air to cloth ratio of 2.4 to 1 2496 sq. ft. of filter area.

### **STANDARD EQUIPMENT**

- Two 12" inlet connections quick release ducting
- Adjustable drum cover kit (manual crank down)
- Four telescoping legs with pins
- Inlet air regulator
- Magnehelic gauge
- Four point heavy duty lift cage (low profile)
- Manual outlet damper with protective screen
- Quick release filter access
- Shipping container loading