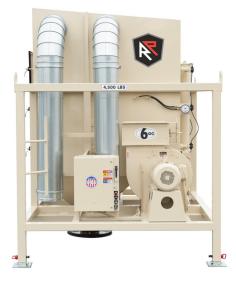

# FILT-AIRE 6,000 CFM ELECTRIC SKID DUST COLLECTOR

#### **FEATURES**

- AIR VOLUME: Alr Volume: 6,000 ACFM at 12" Wg.
- POWER SOURCE: 20 HP, 460 volt, 3 phase TEFC motor with air controls in a NEMA enclosure.
- FRAME: 12 gauge steel construction with fork pockets, heavy duty steel tube frame, and certified lifting eyes.
- FILTRATION: 12 cartridge filters with pulse jet style cleaning system with an air to cloth ratio of 2.4 to 1 2496 sq. ft. of filter area.

### **STANDARD EQUIPMENT**

- Two 12" inlet connections quick release ducting
- Adjustable drum cover kit (manual crank down)
- Four telescoping legs with pins
- Inlet air regulator
- Magnehelic gauge
- Four point heavy duty lift cage (low profile)
- Manual outlet damper with protective screen
- Quick release filter access
- Shipping container loading