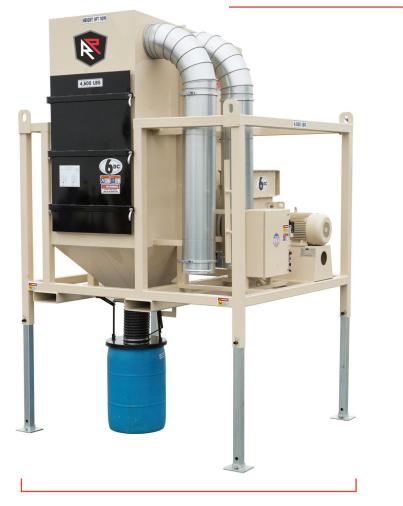

# FILT-AIRE 6,000 CFM ELECTRIC SKID DUST COLLECTOR

#### **FEATURES**

- AIR VOLUME: Alr Volume: 6,000 ACFM at 12" Wg.
- POWER SOURCE: 20 HP, 460 volt, 3 phase TEFC motor with air controls in a NEMA enclosure.
- FRAME: 12 gauge steel construction with fork pockets, heavy duty steel tube frame, and certified lifting eyes.
- FILTRATION: 12 cartridge filters with pulse jet style cleaning system with an air to cloth ratio of 2.4 to 1 2496 sq. ft. of filter area.

### **STANDARD EQUIPMENT**

- Two 12" inlet connections quick release ducting
- Adjustable drum cover kit (manual crank down)
- Four telescoping legs with pins
- Inlet air regulator
- Magnehelic gauge
- Four point heavy duty lift cage (low profile)
- Manual outlet damper with protective screen
- Quick release filter access
- Shipping container loading