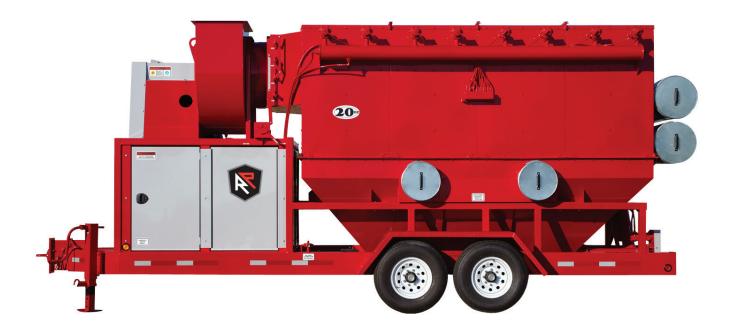

## CYCLONE 20,000 CFM DIESEL TRAILER DUST COLLECTOR

## **FEATURES**

- POWER SOURCE: 80 HP, 4.5 L, Tier 3 John Deere diesel engine
- FILTRATION: 32 filter, vertical side loading cartridges quick change design, no tools needed
- FILTERING CAPACITY: 20,000 cfm at 12" w.c.
- AIR INLETS: (4) 16" Inlet duct ports (2 each side)
- DIMENSIONS: 24'6" L x 8'3" W x 10'5" H
- WEIGHT: 12,900 lbs
- Diesel or electric powered
- Mobile or skid mounted
- Hydraulically driven augers or gravity dump
- 8320 sq. ft. of primary filter area for an air to cloth ratio of 2.4:1
- 55 gallon fuel tank capacity
- Solid state, programmable timer board for reverse air pulse filter cleaning system
- DOT approved trailer lighting and reflective recognition tape
- High quality finish (epoxy primer, polyurethane top coat)
- Standard one year limited warranty