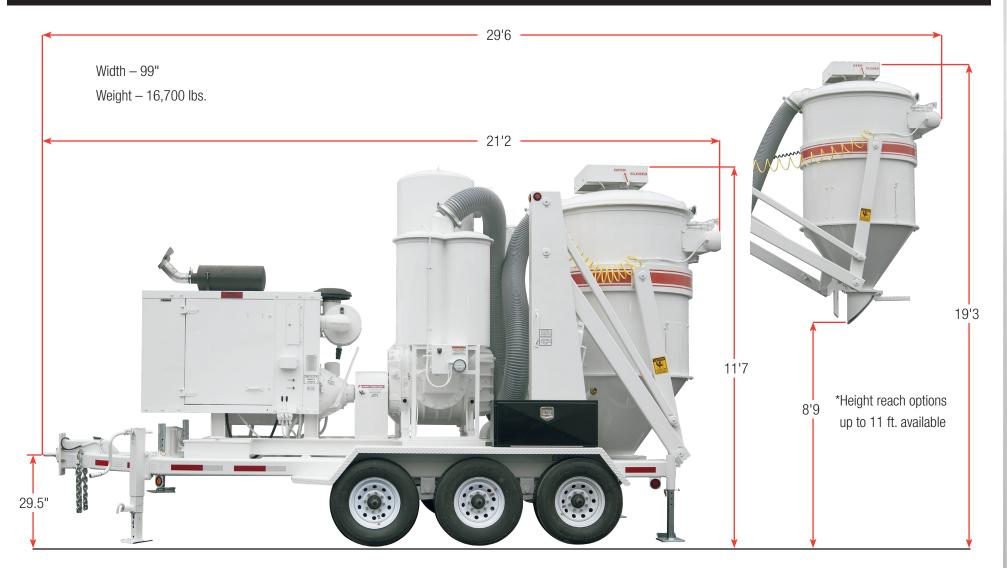

# **HURRICANE 828**

- **TRAILER MOUNTED:** Chassis tri 8000 # axles, 4" x 6" rectangular tube frame, with six 8 lug LT235/85 R-16 fourteen ply, steel belted radials. DOT lighting with electric brakes. Enclosed trailer light wiring harness, sealed junction boxes.
- POWER SOURCE: John Deere turbo-charged diesel engine, 325 HP rated at 1,800 RPM.
- P.T.O (clutch): Triple disc, 14" with iron plates.
- VACUUM AIR FLOW (blower): Roots Dresser 5660 CFM capable of 28" Hg, direct drive through flex coupling, with guard.
- FILTRATION SYSTEM (3-Stage):

#### **OPTIONS**

- Spare tire and carrier
- Cold weather package
- HEPA filtration
- Slide gate discharge
- Auxiliary 50 gallon fuel tank
- 16" manhole on baghouse- High reach package for
- discharge up to 11' - Asbestos / hazardous
- waste package